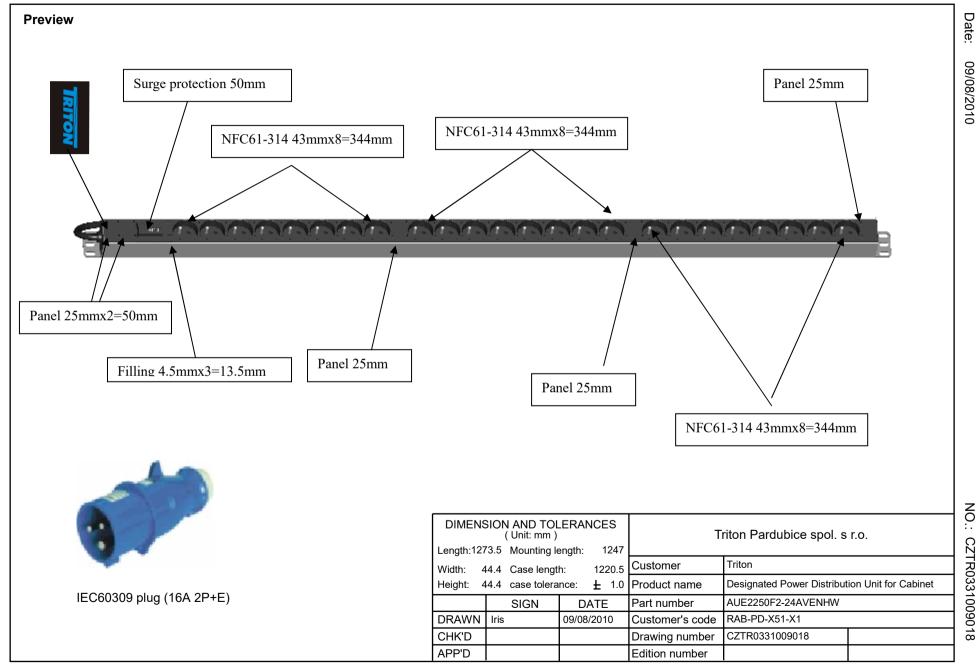

## **PDU Technology Specification**

**Date**: 09/08/2010 **NO**.: CZTR0331009018

|                        | : 09/08/201                            | <u>-</u>                                               |                                                             |                    | RoHS          | NO.: CZTR0331009018<br>Yes |
|------------------------|----------------------------------------|--------------------------------------------------------|-------------------------------------------------------------|--------------------|---------------|----------------------------|
| Customer  Product Name |                                        | Triton  Designated Power Distribution Unit for Cabinet |                                                             |                    | RAB-PD-X51-X1 |                            |
| <b>+</b> -             |                                        | Designated Po                                          | Power Distribution Unit for Cabinet                         |                    |               |                            |
| Part Number            |                                        |                                                        | Picture Code CZTR0331009018                                 |                    |               |                            |
| <b>No</b> .            | Item                                   |                                                        | Detailed Description                                        |                    |               |                            |
| 2                      | Product Series                         |                                                        | NECC4 244/Cooket 2\(\)(241)                                 |                    |               |                            |
| 3                      | Socket Type Socket Quantity            |                                                        | NFC61-314(Socket 2)[24];<br>24 way                          |                    |               |                            |
| 4                      | Power Input                            |                                                        | Left end single input                                       |                    |               |                            |
| 5                      | Bracket Install                        |                                                        | Inverse installation                                        |                    |               |                            |
| 6                      | Cable with plug                        |                                                        | IEC60309 plug (16A 2P+E)                                    |                    |               |                            |
|                        |                                        |                                                        |                                                             |                    |               |                            |
| 7                      | Control Function                       |                                                        | No controlling function                                     |                    |               |                            |
| 8                      | Protection Function                    |                                                        | Removable AUEC A20-C2 surge protection component[1];        |                    |               |                            |
| 9                      | Case                                   |                                                        | White                                                       |                    |               |                            |
| 10                     | Cable Specification                    |                                                        | 3 x 2.5 mm² x 2M                                            |                    |               |                            |
| 11                     | Product Size                           |                                                        | L x W x H = 1273.5 x 44.4 x 44.4 mm                         |                    |               |                            |
| 12                     | Mounting Length                        |                                                        | 1247 mm                                                     |                    |               |                            |
| 13                     | Case Length                            |                                                        | 1220.5 mm                                                   |                    |               |                            |
| 14                     | PDU Exponent                           |                                                        | 2. 195                                                      |                    |               |                            |
| 15                     | Fittings                               |                                                        | 2pcs φ6×16mm cross bolt, 2pcs M6 float nut,                 |                    |               |                            |
| 16                     | Product Label                          |                                                        | Product Name Designated Power Distribution Unit for Cabinet |                    |               |                            |
|                        |                                        |                                                        | Specification Model AUE2250F2-24AVENHW                      |                    |               |                            |
|                        |                                        |                                                        | Rating voltage 230VAC 50/60Hz                               |                    |               |                            |
|                        |                                        |                                                        | Rating Current                                              | Rating Current 16A |               |                            |
|                        |                                        |                                                        | Max. Current                                                |                    |               |                            |
|                        |                                        |                                                        | Max. Power                                                  | 3680W              |               |                            |
|                        |                                        |                                                        | Safety Authentication                                       | CE                 |               |                            |
|                        |                                        |                                                        | Logo                                                        | go RoHS            |               |                            |
|                        |                                        |                                                        | Producer                                                    |                    |               |                            |
| No.                    | Ac                                     | ld-In                                                  |                                                             |                    |               |                            |
| 1                      | Socket ass                             | emble                                                  | No                                                          |                    |               |                            |
| 2                      | Interior Connection Wire               |                                                        | Copper combined                                             |                    |               |                            |
| 3                      | Interior Connection Style              |                                                        | Standard connection                                         |                    |               |                            |
| 4                      | Fix the Cable                          |                                                        | Small cable clamp                                           |                    |               |                            |
| 5                      | Module Assemble ( from left to right ) |                                                        | No                                                          |                    |               |                            |
| 6                      | Others                                 |                                                        | Remark: Special sticker as customer request.                |                    |               |                            |
| <u> </u>               |                                        |                                                        |                                                             |                    |               |                            |